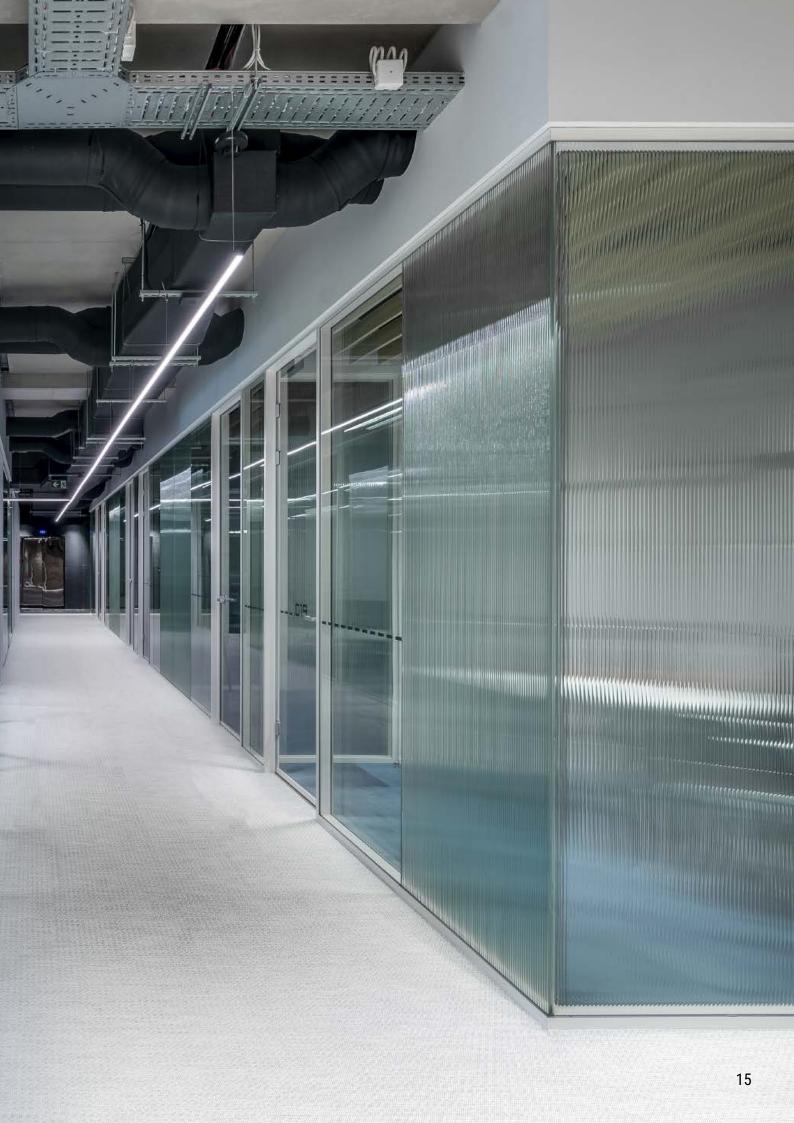

## Glass door

A light and delicate form, where the surface creates a uniform continuity effect in glass walls.

 $R_w 24 \div 33 dB$ 