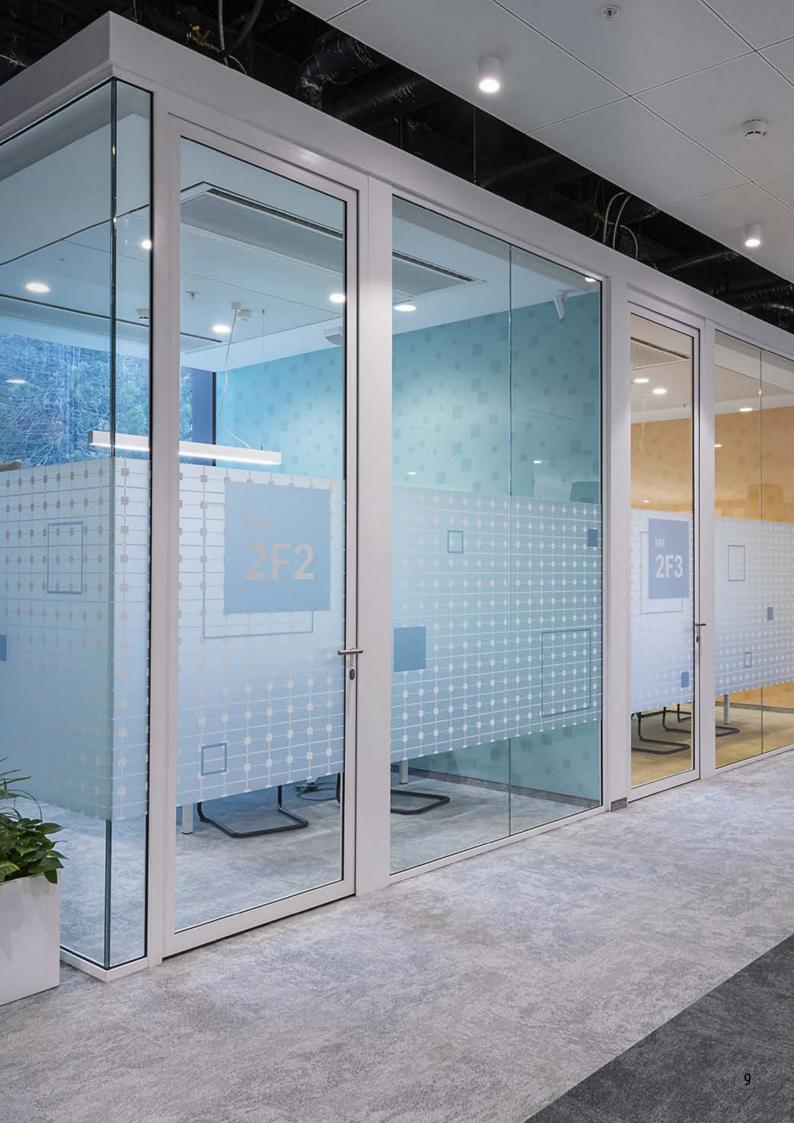

## GSW Office Plus

A double-glazed system dedicated for rooms meant to host confidential talks, such as directors' offices and conference rooms.

 $R_w 41 \div 57 dB$ 

System consistency with GSW Office

Aesthetic profile

# **GSW** Office

A single-glazed system dedicated to typical office spaces.

R<sub>w</sub> 33 ÷ 41 dB

System consistency with GSW Office

Aesthetic profile