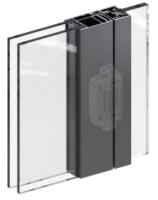

# Urban Slim

Standard aluminum framed doors with acoustic insulation parameters thanks to acoustic glass.

 $R_{w} 35 \div 39 \, dB$ 