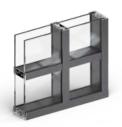

# **GSW** Office

A single-glazed system dedicated to typical office spaces.

R<sub>w</sub> 33 ÷ 41 dB

System consistency with GSW Office

Aesthetic profile