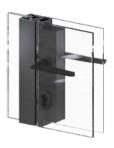

## Purian

The combination of the highest aesthetics and acoustic insulation. Unique design of structurally bonded glass. The doors are available in a transparent or non-transparent version.

 $R_w 36 \div 43 dB$ 

Purian Akustic

Purian Opac