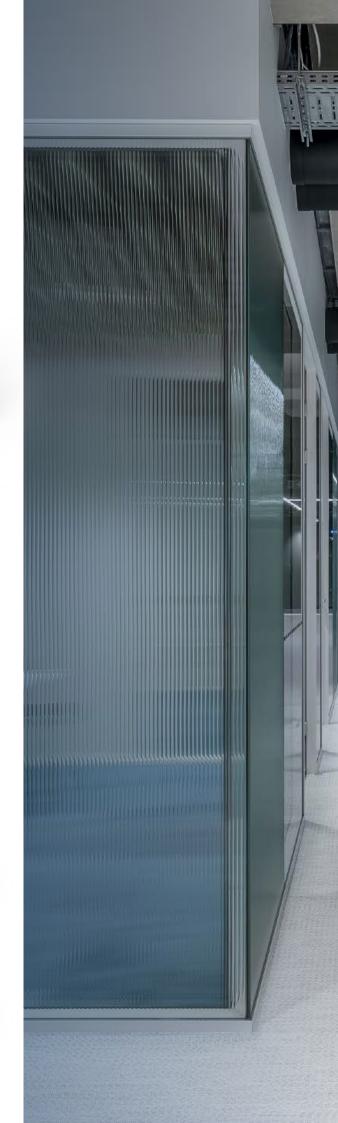

## Glass door

A light and delicate form, where the surface creates a uniform continuity effect in glass walls.

 $R_w 24 \div 33 dB$ 