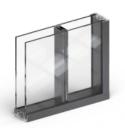

# Urban Slim

Standard aluminum framed doors with acoustic insulation parameters thanks to acoustic glass.

 $R_{w} 35 \div 39 \, dB$ 