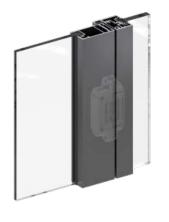

## Purian

The combination of the highest aesthetics and acoustic insulation. Unique design of structurally bonded glass. The doors are available in a transparent or non-transparent version.

 $R_w 36 \div 43 dB$ 

Purian Akustic

Purian Opac