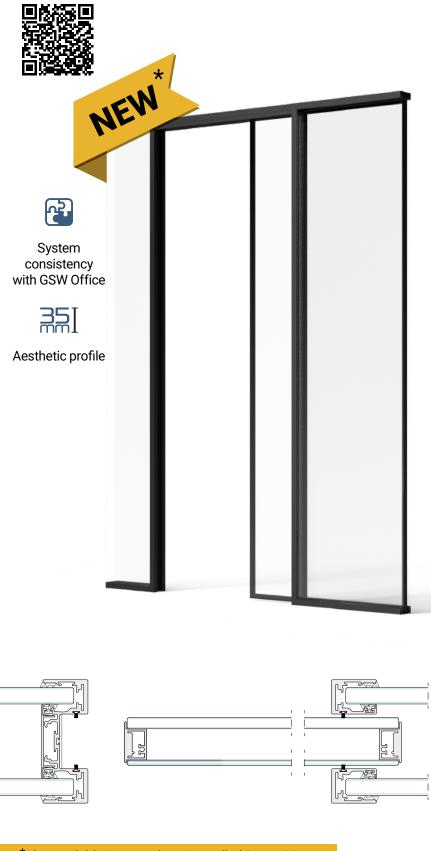

## GSW Office Plus

A double-glazed system dedicated for rooms meant to host confidential talks, such as directors' offices and conference rooms.

 $R_w 41 \div 57 dB$ 

System consistency with GSW Office

Aesthetic profile