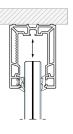

## GSW Office Plus

A double-glazed system dedicated for rooms meant to host confidential talks, such as directors' offices and conference rooms.

 $R_w 41 \div 57 dB$ 

System consistency with GSW Office

Aesthetic profile

# **GSW** Office

A single-glazed system dedicated to typical office spaces.

R<sub>w</sub> 33 ÷ 41 dB

System consistency with GSW Office

Aesthetic profile