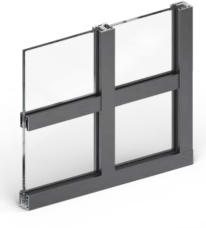

## GSW Office Plus

A double-glazed system dedicated for rooms meant to host confidential talks, such as directors' offices and conference rooms.

 $R_w 41 \div 57 dB$ 

System consistency with GSW Office

Aesthetic profile

# **GSW** Office

A single-glazed system dedicated to typical office spaces.

R<sub>w</sub> 33 ÷ 41 dB

System consistency with GSW Office

Aesthetic profile