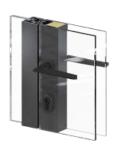

# Urban Slim

Standard aluminum framed doors with acoustic insulation parameters thanks to acoustic glass.

 $R_{w} 35 \div 39 \, dB$ 

# **Urban Plus**

Standard aluminum framed doors with very high acoustic insulation parameters.

 $R_{W} 35 \div 43 dB$ 