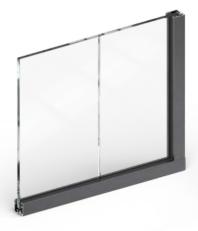

# Urban Slim

Standard aluminum framed doors with acoustic insulation parameters thanks to acoustic glass.

 $R_{w} 35 \div 39 \, dB$ 

# **Urban Plus**

Standard aluminum framed doors with very high acoustic insulation parameters.

 $R_{W} 35 \div 43 dB$ 