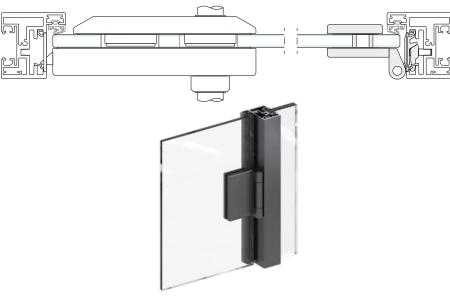

## Glass door

A light and delicate form, where the surface creates a uniform continuity effect in glass walls.

 $R_w 24 \div 33 dB$ 