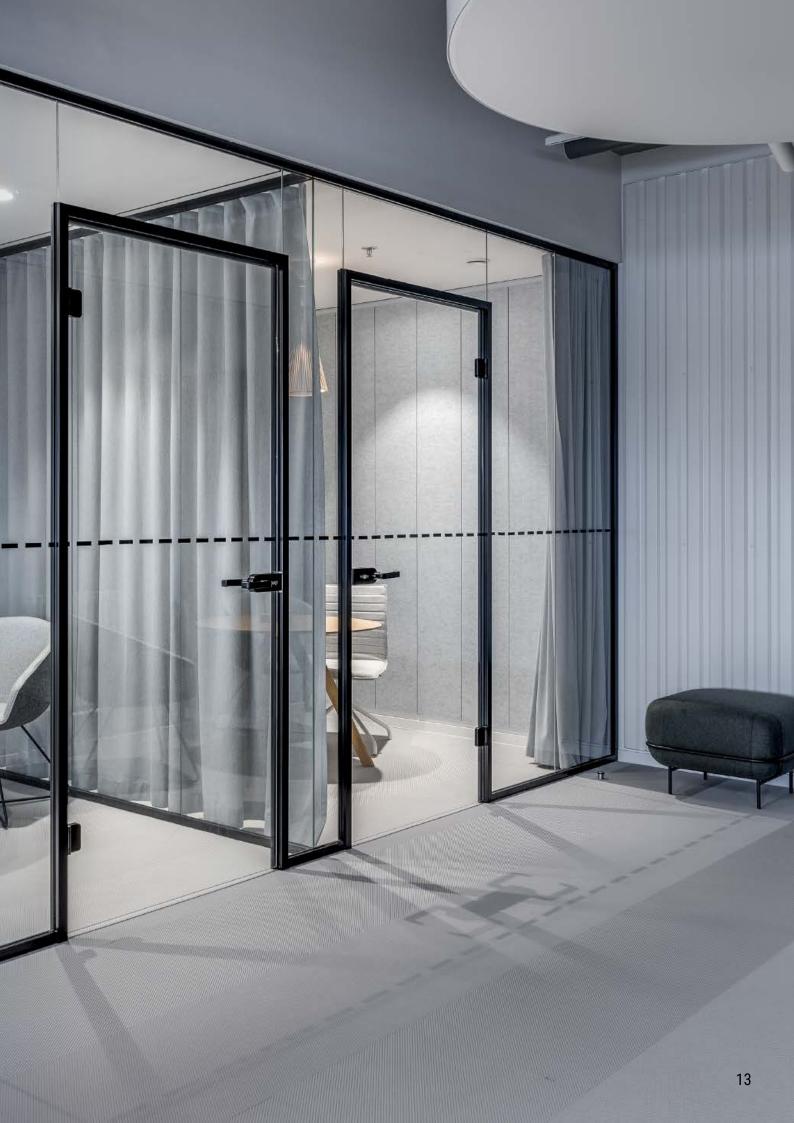

## Glass door

A light and delicate form, where the surface creates a uniform continuity effect in glass walls.

 $R_w 24 \div 33 dB$ 