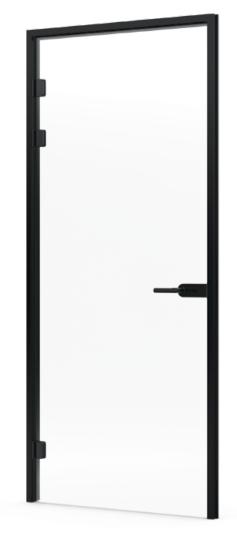

## Glass door

A light and delicate form, where the surface creates a uniform continuity effect in glass walls.

 $R_w 24 \div 33 dB$ 