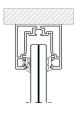

## GSW Office Plus

A double-glazed system dedicated for rooms meant to host confidential talks, such as directors' offices and conference rooms.

 $R_w 41 \div 57 dB$ 

System consistency with GSW Office

Aesthetic profile

# **GSW** Office

A single-glazed system dedicated to typical office spaces.

R<sub>w</sub> 33 ÷ 41 dB

System consistency with GSW Office

Aesthetic profile