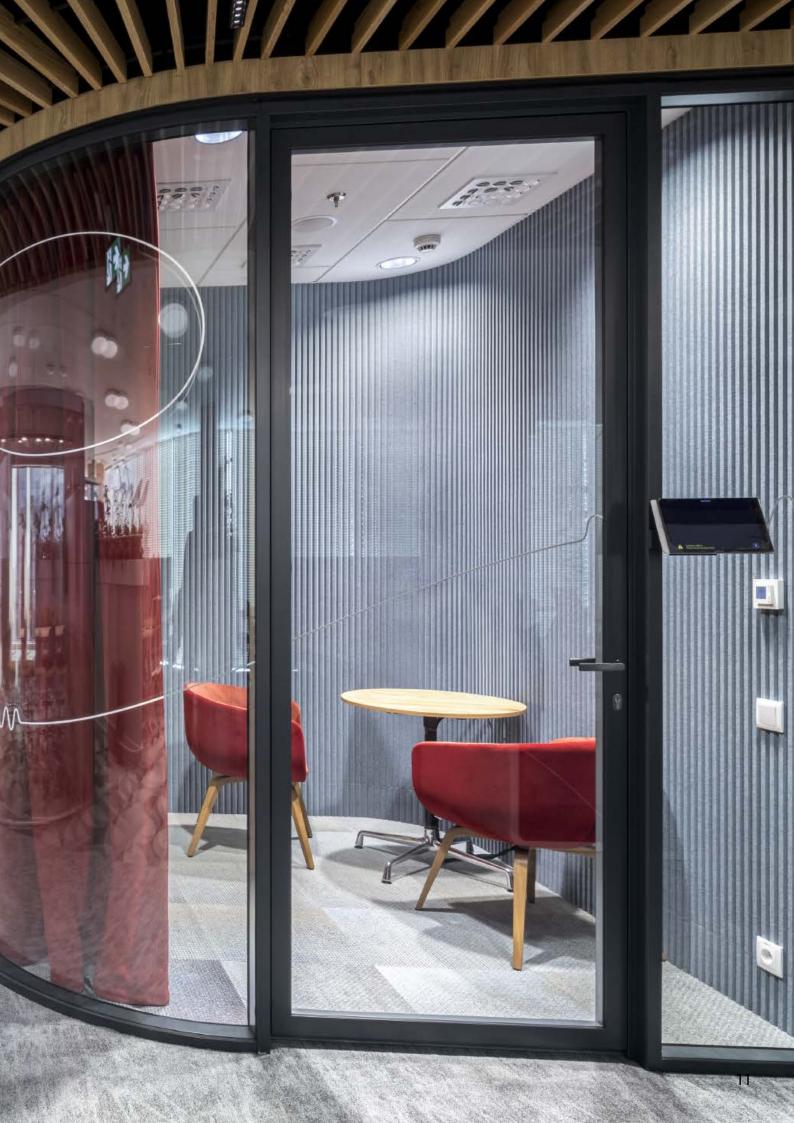

## Purian

The combination of the highest aesthetics and acoustic insulation. Unique design of structurally bonded glass. The doors are available in a transparent or non-transparent version.

 $R_w 36 \div 43 dB$ 

Purian Akustic

Purian Opac