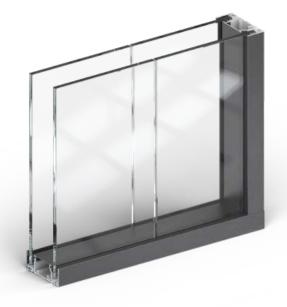

## GSW Office Plus

A double-glazed system dedicated for rooms meant to host confidential talks, such as directors' offices and conference rooms.

 $R_w 41 \div 57 dB$ 

System consistency with GSW Office

Aesthetic profile