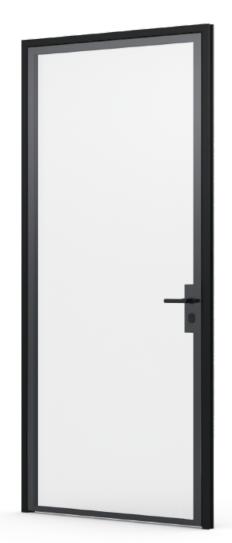

# Urban Slim

Standard aluminum framed doors with acoustic insulation parameters thanks to acoustic glass.

 $R_{w} 35 \div 39 \, dB$ 

# **Urban Plus**

Standard aluminum framed doors with very high acoustic insulation parameters.

 $R_{W} 35 \div 43 dB$ 

## Glass door

A light and delicate form, where the surface creates a uniform continuity effect in glass walls.

 $R_w 24 \div 33 dB$ 