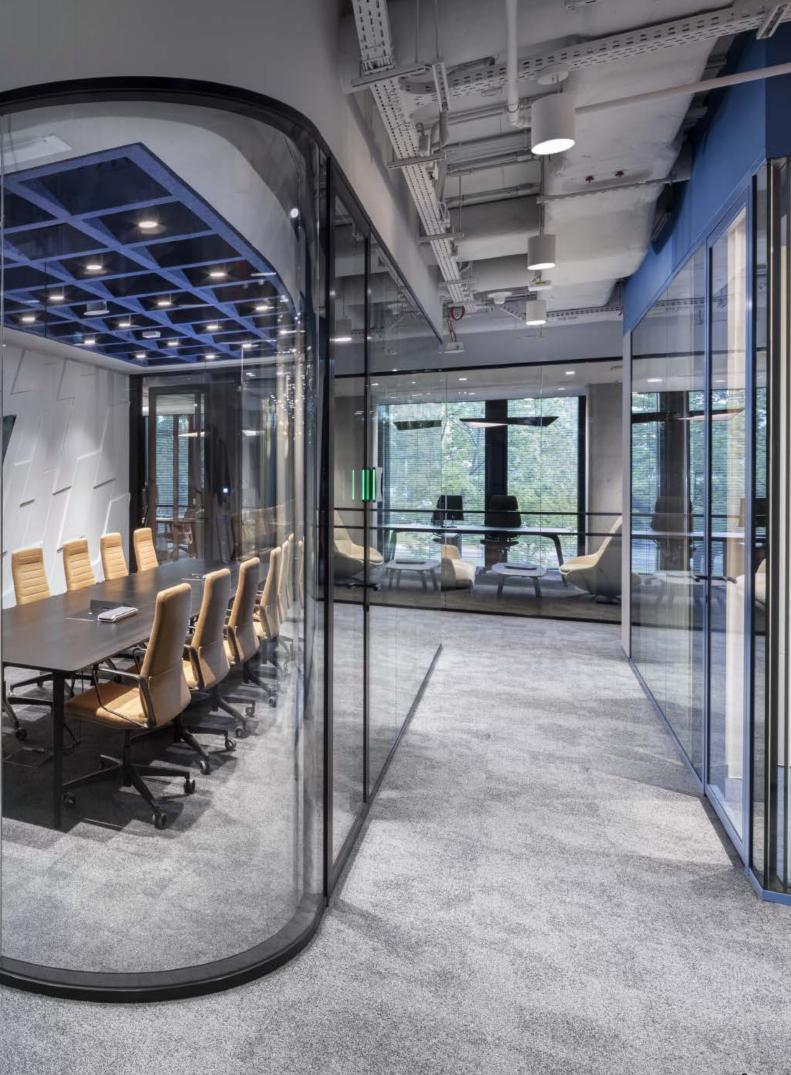

## GSW Office Plus

A double-glazed system dedicated for rooms meant to host confidential talks, such as directors' offices and conference rooms.

 $R_w 41 \div 57 dB$ 

System consistency with GSW Office

Aesthetic profile

# **GSW** Office

A single-glazed system dedicated to typical office spaces.

R<sub>w</sub> 33 ÷ 41 dB

System consistency with GSW Office

Aesthetic profile