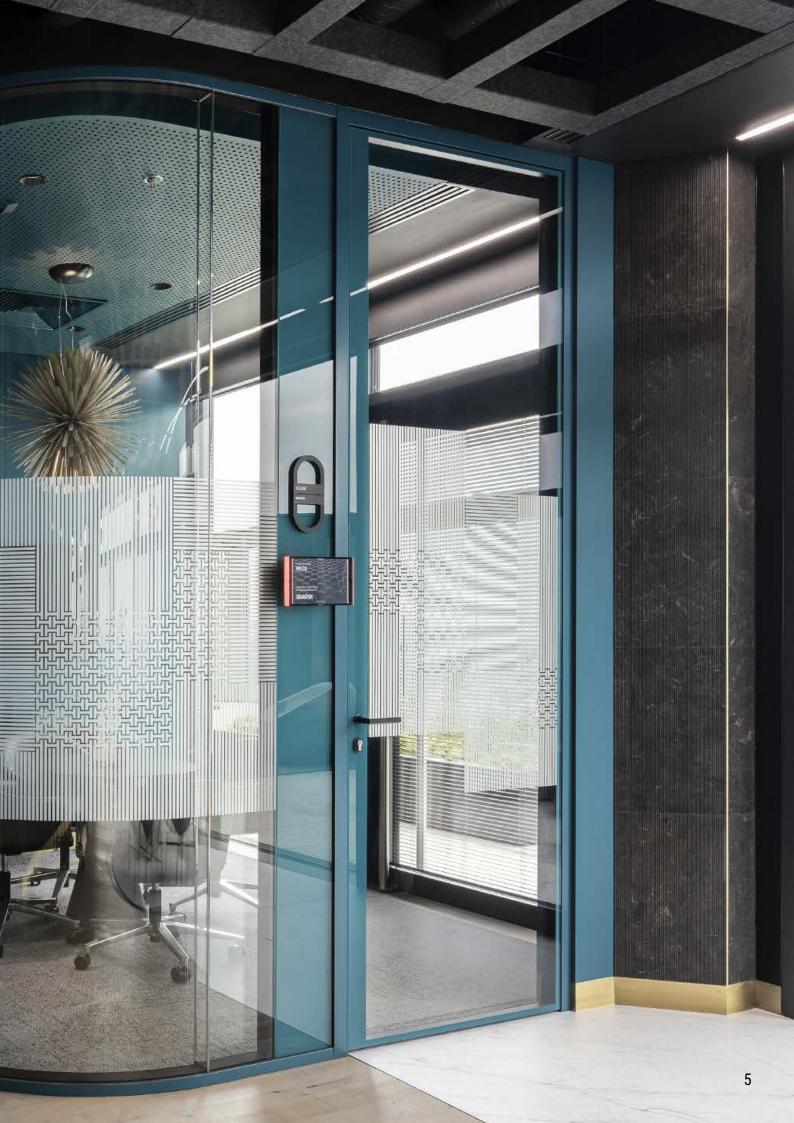

## Glass door

A light and delicate form, where the surface creates a uniform continuity effect in glass walls.

 $R_w 24 \div 33 dB$ 