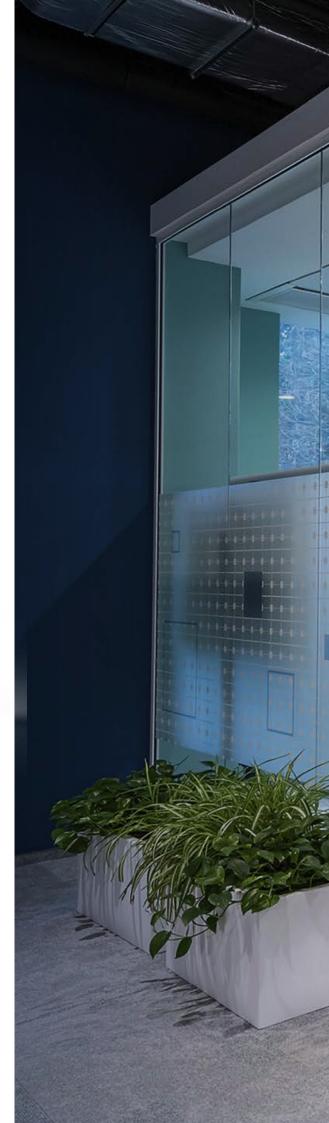

## GSW Office Plus

A double-glazed system dedicated for rooms meant to host confidential talks, such as directors' offices and conference rooms.

 $R_w 41 \div 57 dB$ 

System consistency with GSW Office

Aesthetic profile

# **GSW** Office

A single-glazed system dedicated to typical office spaces.

R<sub>w</sub> 33 ÷ 41 dB

System consistency with GSW Office

Aesthetic profile