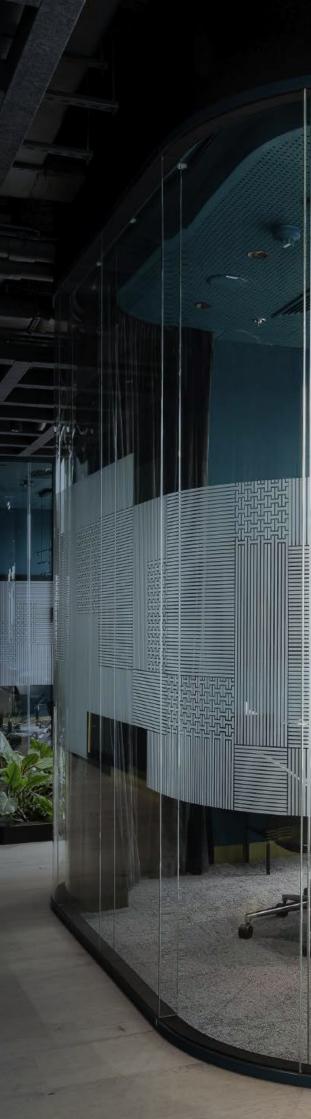

## Glass door

A light and delicate form, where the surface creates a uniform continuity effect in glass walls.

 $R_w 24 \div 33 dB$ 