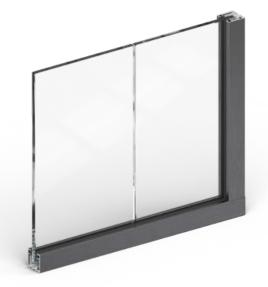

# Urban Slim

Standard aluminum framed doors with acoustic insulation parameters thanks to acoustic glass.

 $R_{w} 35 \div 39 \, dB$ 

# **Urban Plus**

Standard aluminum framed doors with very high acoustic insulation parameters.

 $R_{W} 35 \div 43 dB$ 