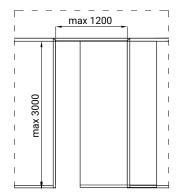

### Specification

|                | Type of filling               |                 | ESG 4, 8; VSG 44.2                                                                               |
|----------------|-------------------------------|-----------------|--------------------------------------------------------------------------------------------------|
|                | Wall mounting GSW Office Plus |                 | up to and including a glass thickness of 66.2 $\mathrm{Si}^{\star}$ + 66.2 $\mathrm{Si}^{\star}$ |
|                | Clear<br>opening              | max height (mm) | 3000                                                                                             |
|                |                               | max width (mm)  | 1200                                                                                             |
|                | Acoustic insulation           |                 | acc. to door type                                                                                |
|                | Opening speed                 |                 | 200 - 600 mm/s                                                                                   |
|                | Closing speed                 |                 | 150 - 300 mm/s                                                                                   |
|                | Ν                             | umber of cycles | > 500.000                                                                                        |
| Output voltage |                               | Output voltage  | 24 VDC                                                                                           |
|                | Materials / finish            |                 | Anodized aluminum / Aluminum RAL                                                                 |
|                |                               |                 |                                                                                                  |