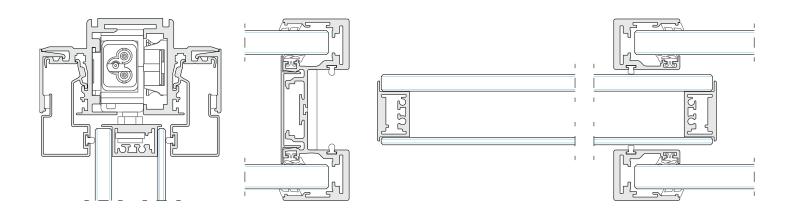

### Specification

|                | Type of filling               |                 | ESG 4, 8; VSG 44.2                                                                               |
|----------------|-------------------------------|-----------------|--------------------------------------------------------------------------------------------------|
|                | Wall mounting GSW Office Plus |                 | up to and including a glass thickness of 66.2 $\mathrm{Si}^{\star}$ + 66.2 $\mathrm{Si}^{\star}$ |
|                | Clear<br>opening              | max height (mm) | 3000                                                                                             |
|                |                               | max width (mm)  | 1200                                                                                             |
|                | Acoustic insulation           |                 | acc. to door type                                                                                |
|                | Opening speed                 |                 | 200 - 600 mm/s                                                                                   |
|                | Closing speed                 |                 | 150 - 300 mm/s                                                                                   |
|                | Ν                             | umber of cycles | > 500.000                                                                                        |
| Output voltage |                               | Output voltage  | 24 VDC                                                                                           |
|                | Materials / finish            |                 | Anodized aluminum / Aluminum RAL                                                                 |
|                |                               |                 |                                                                                                  |

\*Si - Saint-Gobain Glass Stadip Silence

/ //