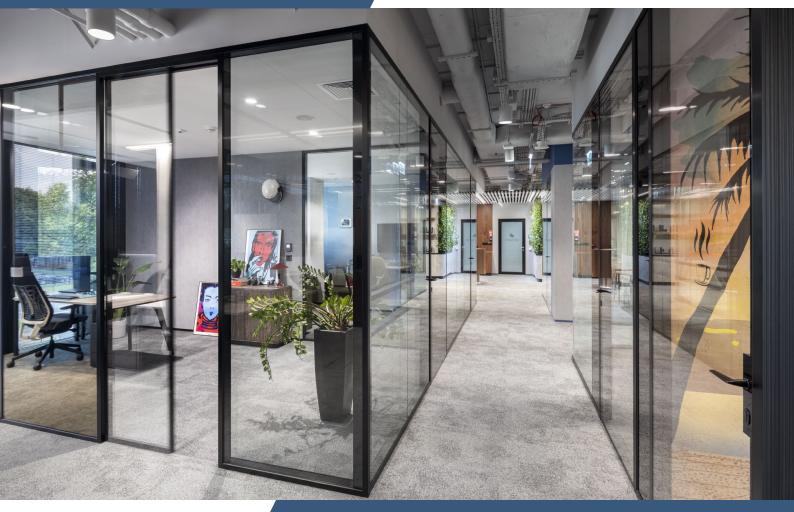

# Modern solutions in glass architecture

system consistency with GSW Office

## System description

The conscious choice for modern spaces - functionality, aesthetics and responsibility in one. Purian eMotion is a thoughtfully engineered product, refined in every detail, that combines:

- / quiet, smooth door movement comfort in any workspace,
- minimalist design double glazing structurally bonded to a hidden profile concealed within the door construction,
- improved accessibility no threshold and a wide doorway allow easier access for people with reduced mobility,
- sustainable materials technology in line with green building concepts and LEED<sup>®</sup> / BREEAM certification.