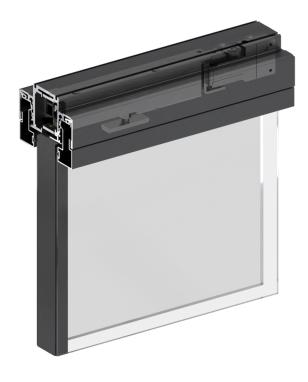

## Purian eMotion door

### Specification

|                | Type of filling               |                 | ESG 4, 8; VSG 44.2                                                                               |
|----------------|-------------------------------|-----------------|--------------------------------------------------------------------------------------------------|
|                | Wall mounting GSW Office Plus |                 | up to and including a glass thickness of 66.2 $\mathrm{Si}^{\star}$ + 66.2 $\mathrm{Si}^{\star}$ |
|                | Clear<br>opening              | max height (mm) | 3000                                                                                             |
|                |                               | max width (mm)  | 1200                                                                                             |
|                | Acoustic insulation           |                 | acc. to door type                                                                                |
|                | Opening speed                 |                 | 200 - 600 mm/s                                                                                   |
|                | Closing speed                 |                 | 150 - 300 mm/s                                                                                   |
|                | Ν                             | umber of cycles | > 500.000                                                                                        |
| Output voltage |                               | Output voltage  | 24 VDC                                                                                           |
|                | Materials / finish            |                 | Anodized aluminum / Aluminum RAL                                                                 |
|                |                               |                 |                                                                                                  |